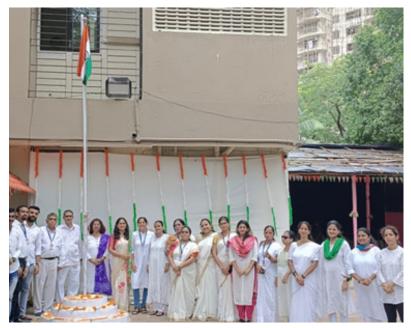

s of events

### **Cultural Events**

were organized throughout the week. These included a workshop for parents, competitions for students, a street play, a walkathon, a rally, and various sports activities.

- On January 7th, 2024, our students participated in the Indradhanush Competition, showcasing performances such as group songs, group dances, and solo songs. The students in the age group of 8 to 14 years achieved first prize in this event, which was organized by the Lions Club of Churchgate.

- Additionally, on January 23rd, 2024, 175 students took part in the 42nd Annual Day celebration, themed 'Azadi Ka Amrit Mahotsav.'

- Lastly, Holi was celebrated on March 25th.



Garba Evening Celebration on school grounds featuring a live orchestra and a traditional fancy dress competition.



Celebration of Independence on August 15th featuring a flag-hoisting event.

#### **Other Competition**



Above image illustrates few moments before Cooking competition



Students demonstrated their culinary talents at a themed cooking competition.



Students doing sand art at theme-based Sand Competition



Above image illustrates, on-going Art and Craft competition

### **Educational Picnic**

On December 2nd, a group of six students visited the Old Age Home at "Maru Ghar' in Gora, Borivali (W) to participate in the Spixels Photography Contest, which focused on the theme of Lite After 60 for individuals with special needs In observance of the International Day for Persons with Disabilities on December 3rd, 2023, a series of events were organized throughout the week. These included a