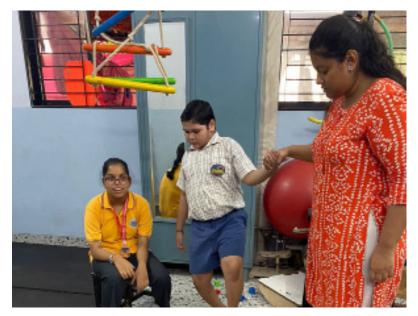

### **Occupational Therapy**

Three Occupational Therapists offer services to students of all ages by organizing therapy sessions into Baby, Trainable, Educable, and Pre-vocational classes four days a week. The activities emphasize fine motor skills through clay work and hand tasks, while gross motor development is supported through obstacle walking, cycling, and gardening exercises. The routine also includes oral motor coordination, sensory play, animal walks, balancing exercises, and cognitive activities, as well as yoga, stretching, and gym classes to promote fitness and independence. Parents receive a home program to aid their children's progress and are encouraged to get involved. Occupational therapy plays a crucial role in enhancing balance, coordination, sensory skills, and daily living abilities.

Exercise for balancing, strengthening of muscles and depth perception

Exercise for sensory stimulation and to provides both vestibular and proprioceptive input