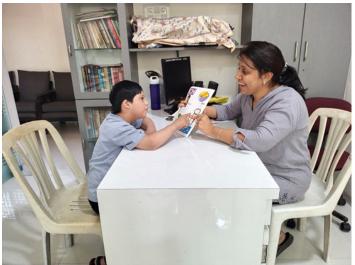

### **Speech Therapy**

Speech therapy session in progress

We provide Speech Therapy for children aged 3 to 15, focusing on speech and language challenges while promoting overall development in children with disabilities. Our program includes weekly in-person sessions on Mondays, Tuesdays, or Fridays, tailored for individuals or small groups of 2-3 children at similar developmental levels. Each child receives personalized attention to enhance language skills, attention span, and concentration, with specific exercises adapted to their needs. We also involve parents by inviting them to the school and providing daily tasks to reinforce therapy and support their child's goals.

In the 2023-2024 academic year, speech and language therapy sessions ran from June 2023 to April 2024, with 30 children attending weekly on Mondays, Tuesdays, and Thursdays. Monday and Tuesday sessions were from 1:00 PM to 4:00 PM, and Thursdays from 11:00 AM to 2:00 PM, each lasting about 30 minutes. Therapy was provided one-on-one or in small groups of 2-3 children, accommodating up to 10 children daily. Parents received tasks to reinforce learning at home and participated in counseling sessions. Progress was evaluated through assessments in October and April, with early intervention children also assessed. The focus included improving language comprehension and expression, correcting speech, and enhancing attention, with tailored exercises demonstrated as needed.