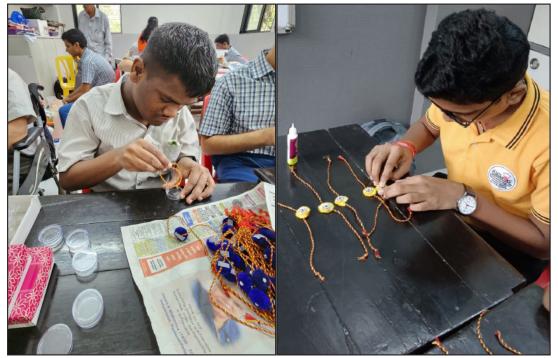

Students independently creating rakhis and packing them under trainer guidance.

Students independently crafting envelopes under trainers' instructions.