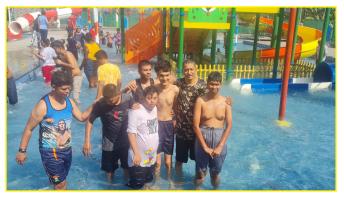

#### **ONE DAY PICNIC:**

On February 28, 2024, Kalyani Village in Ghateghar, Saiwan, became a hub of joy for our young students, featuring thrilling rides, water slides, and engaging activities for a memorable day.

#### **OVERNIGHT PICNIC:**

The school's overnight trip on March 20-21, 2024, at HD Resort in Vasai West, Palghar, was a hit. Students enjoyed dancing in the rain, exciting water slides, exploring the garden, and participating fun activities with peers and teachers, creating an atmosphere of and laughter.