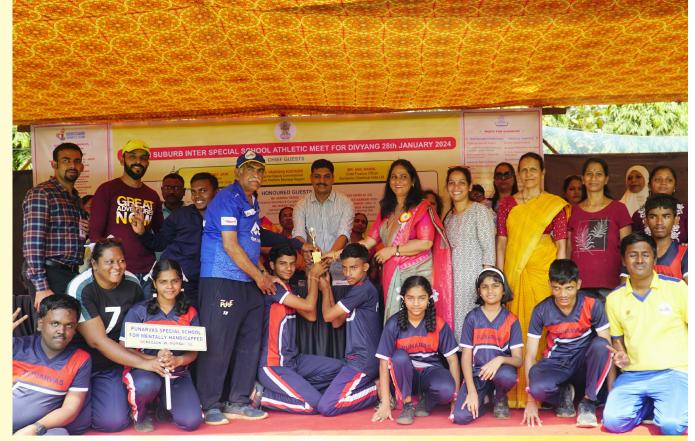

**Mini Olympics by Jamanabai Narsee School**, on December 19, 2023, our school participated in the Mini Olympics, winning the March Past Trophy and a Gold medal in the 100-meter run.

**World Disabled Day Event,** on January 28, 2024, our school participated in an event organized by the Social Welfare Department and Goregaon Sports Club for World Disabled Day.