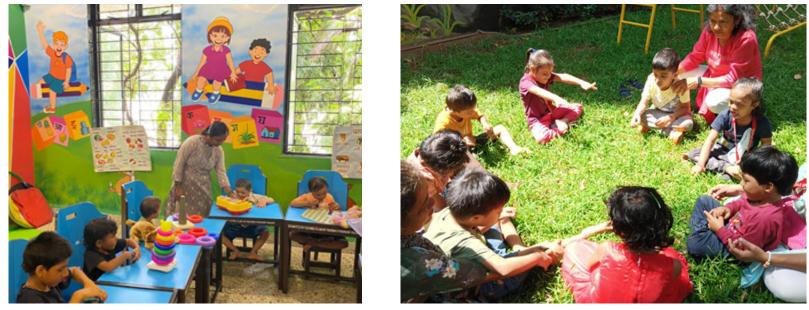

### **EARLY INTERVENTION UNIT**

Early intervention initiatives began in 2002, and in the current academic year, the school has effectively assisted 10 children aged 18 months to 6 years who needed early intervention services. These children exhibited various disabilities, including Autism, Hyperactivity, Attention Deficit Hyperactivity Disorder (ADHD), and Cerebral Palsy. The intervention program included Occupational Therapy, Speech Therapy, and a Nursery Group program.

The core components of the program aim to improve perceptual-motor skills, personal growth, and psychosocial development. A key objective of the initiative is to enhance concentration and attention spans, employing innovative therapeutic methods such as water, sand, and play therapy to promote social interactions and fine motor skills. Furthermore, Punarvas is dedicated to increasing awareness of the importance of early intervention by actively engaging in workshops, webinars, and camps, and has partnered with Sneha Organisation to provide free early intervention therapies at school premises and supported children under 3 years old.

Above image shows the Early intervention activities in progress.