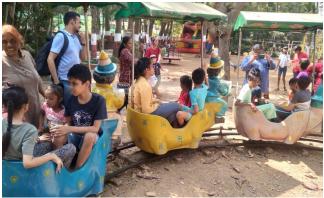

#### **ONE DAY PICNIC:**

On February 28, 2024, Kalyani Village in Ghateghar, Saiwan, became a hub of joy for our young students, featuring thrilling rides, water slides, and engaging activities for a memorable day.

#### **OVERNIGHT PICNIC:**

The school's overnight trip on March 20-21, 2024, at HD Resort in Vasai West, Palghar, was a hit. Students enjoyed dancing in the rain, exciting water slides, exploring the garden, and participating fun activities with peers and teachers, creating an atmosphere of and laughter.