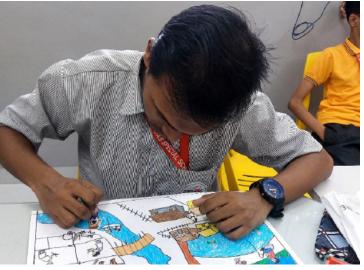

### SCHOOL UNIT PROGRAMMES

This unit offers diverse groups for Pre-primary, Primary, Secondary, NIOS, and Pre-vocational age categories, aiming for holistic child development. This academic year consisted of 116 students including students in the early intervention unit. Each child's skills are accessed in daily living, movement, social interaction, cognition, communication, academics, and environmental awareness three times a year. Based on these assessments, we created an Individualized Educational Plan (IEP) with progress evaluations every six months.

Following the "Disha" Curriculum, we help academically promising students enroll in Pratham and NIOS for mainstream education completion, including the 10th grade. We also encourage participation in arts, sports, and life skills activities, and provide therapies like occupational and speech therapy, counselling, and psychiatric consultations to support comprehensive development. In addition, Punarvas Special School is proud to announce that all 12 students who participated in the National Institute of Open Schooling (NIOS) Open Basic Education (OBE) examination in the 2022-23 academic year achieved remarkable success. Every student passed with either A or B grades, showcasing their exceptional academic abilities and the school's commitment to providing high-quality education.

Annual I.E.P being discussed with Parents.

NIOS lesson plan activity in progress with hands on practicde

Computer training and digital literacy class in progress