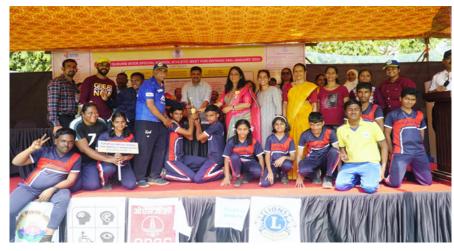

World Disabled Day Celebration, on December 3, 2023, we organized a 3- kilometer Walkathon in Malad, with 50 students and 50 parents participating Punarvas Sports Day, on December 8, 2023, our school hosted **Punarvas Sports Day**, with 139 athletes competing in 15 events, earning 15 Gold, 15 Silver, and 15 Bronze medals

**Mini Olympics by Jamanabai Narsee School**, on December 19, 2023, our school participated in the Mini Olympics, winning the March Past Trophy and a Gold medal in the 100-meter run.

**World Disabled Day Event,** on January 28, 2024, our school participated in an event organized by the Social Welfare Department and Goregaon Sports Club for World Disabled Day.

students were recognized for outstanding overall performance at the International Disability Day sports competition

Sports Day at Punarvas Special School showcased students actively participating in a thrilling hurdle race.