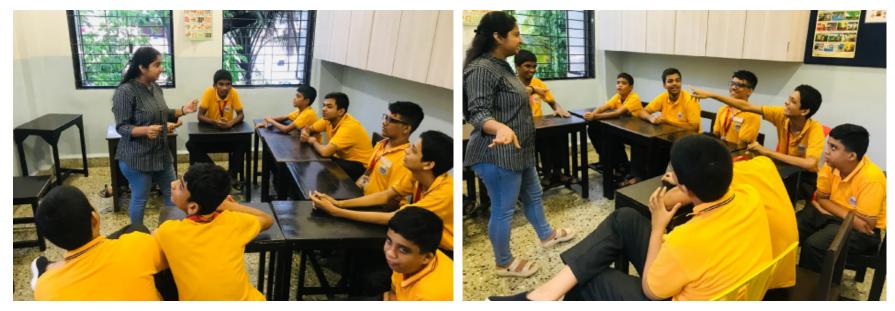

### **Counselling & Guidance**

Through-out the year provided Behavior Modification Treatment to students, guidance to teachers, along with regular parent counseling. Conducted group counseling to students who are 10 years and older, which further helps them enhance their social communication and emotional skills, ultimately improving their overall personality. The topics covered in group counseling include peer pressure, listening skills, appropriate behaviour, and more as per the class requirements.

For parents or outpatients seeking guidance, we provided information on different schemes and benefits available for special needs via government, as well as assisted more than 40+ in need children with disability for the Schools & Workshops that are available in various locations. Furthermore, we are actively reached out to college students and the general public to raise awareness, sensitization and about the prevalence of disabilities and emphasize the importance of prevention.

Group Counseling Session in Progress

On-Going Group Counseling Activity