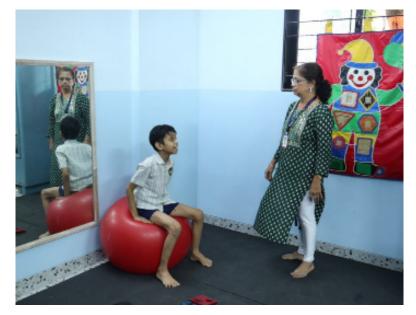

### **Occupational Therapy**

Three Occupational Therapists offer services to students of all ages by organizing therapy sessions into Baby, Trainable, Educable, and Pre-vocational classes four days a week. The activities emphasize fine motor skills through clay work and hand tasks, while gross motor development is supported through obstacle walking, cycling, and gardening exercises. The routine also includes oral motor coordination, sensory play, animal walks, balancing exercises, and cognitive activities, as well as yoga, stretching, and gym classes to promote fitness and independence. Parents receive a home program to aid their children's progress and are encouraged to get involved. Occupational therapy plays a crucial role in enhancing balance, coordination, sensory skills, and daily living abilities.

Exercise for balancing, strengthening of muscles and depth perception

Exercise for sensory stimulation and to provides both vestibular and proprioceptive input