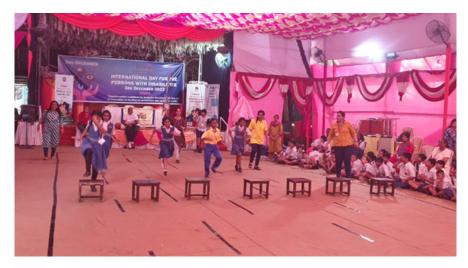

World Disabled Day Celebration, on December 3, 2023, we organized a 3- kilometer Walkathon in Malad, with 50 students and 50 parents participating Punarvas Sports Day, on December 8, 2023, our school hosted **Punarvas Sports Day**, with 139 athletes competing in 15 events, earning 15 Gold, 15 Silver, and 15 Bronze medals

students were recognized for outstanding overall performance at the International Disability Day sports competition

Sports Day at Punarvas Special School showcased students actively participating in a thrilling hurdle race.