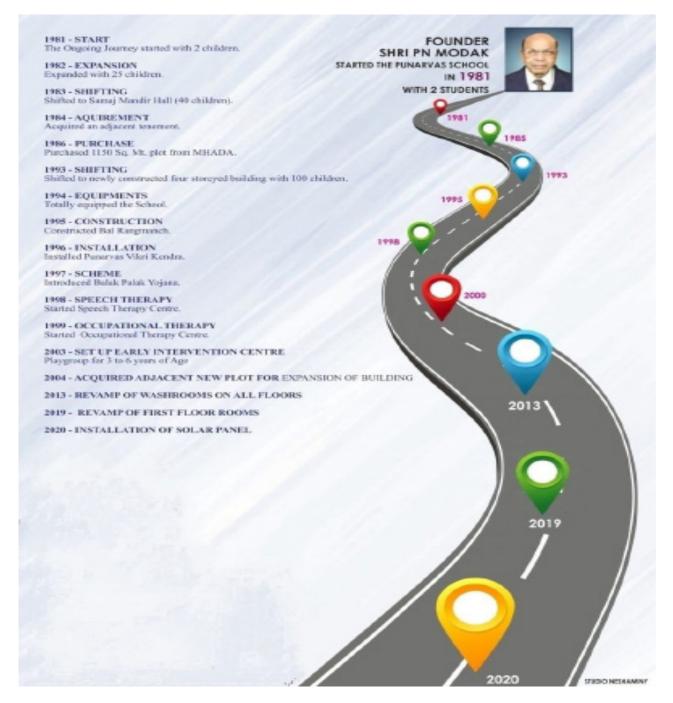

## History

With a perception of providing Education and training to more & more Intellectually disabled students, our school was started on 17th July,1981 at Goregaon West under the vision of Late Mr. Prabhakar Modak (Social Worker). Our journey started with two Intellectually Disabled children & at present we educate 175 special needs children with a view of reaching out to 500 Intellectually Disabled children after the building expansion. We are extremely overjoyed to inform you that our School has completed 41 years on 17th July, 2023 since its Foundation in 1981.

#### FOUNDER PRESIDENT'S APPEAL

A School started in a 10 X 10 room with 2 students is now developed into an 4-storeyed building with 175 students, the foundation of which is the trust of the donors like you.