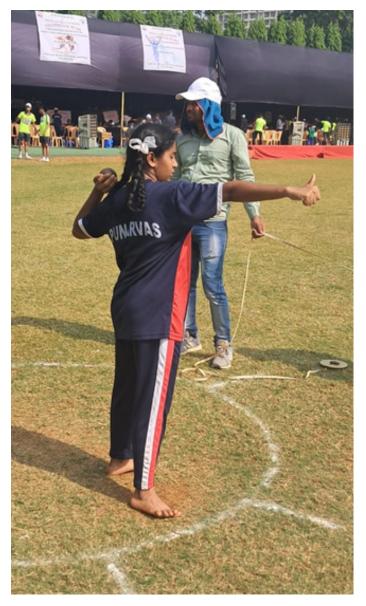

and 50 parents participating Punarvas Sports Day, on December 8, 2023, our school hosted **Punarvas Sports Day**, with 139 athletes competing in 15 events, earning 15 Gold, 15 Silver, and 15 Bronze medals

**Mini Olympics by Jamanabai Narsee School**, on December 19, 2023, our school participated in the Mini Olympics, winning the March Past Trophy and a Gold medal in the 100-meter run.

**World Disabled Day Event,** on January 28, 2024, our school participated in an event organized by the Social Welfare Department and Goregaon Sports Club for World Disabled Day.



students were recognized for outstanding overall performance at the International Disability Day sports competition



Sports Day at Punarvas Special School showcased students actively participating in a thrilling hurdle race.



Image shows, a student engaged in the Go-going Shotput athletic competition.

#### **Cultural Events**

- The academic year commenced on 12th June 2023, marking the reopening of the school for student.

- A celebration of Yoga Day took place on21st July 2023.

On 28th June 2023, Ashadi Kartiki was commemorated by students who donned traditional attire representing the Varkari Samaj and participated in a Dindi procession within the school premises.

- To honor the 42nd Foundation Day of the school on 14th July 2023, a film screening was arranged for older students, while younger students enjoyed cartoons, followed by a lunch. Each class was assigned a specific color for their attire. Additionally, on 15th July 2023, the "West out of Best" competition was conducted under the theme "Best Me